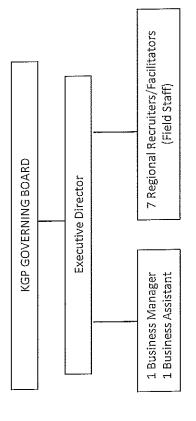

## KANSAS GUARDIANSHIP PROGRAM ORGANIZATIONAL CHART

ო

Division of the Budget

State of Kansas

Agency - Kansas Guardianship Program Program - Agency Wide Information

## **Object Code 100 - Salaries and Wages:**

Summary: This program is located in three offices and has 10 full-time positions working to provide an efficient and effective program to recruit, train and monitor volunteers to serve as guardians or conservators. Of the 10 full-time staff, the program is served by  $\overline{7}$ recruiters/facilitators (field staff), 1 business manager, 1 business assistant, and the executive director. Positions are considered as unclassified-regular positions.